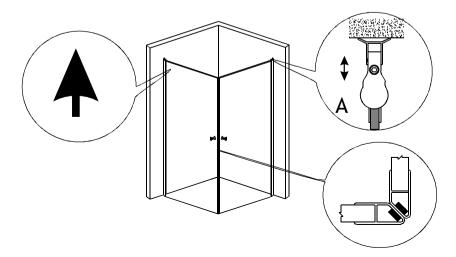

2. Take out the shower glass from the box. Follow the direction of the arrow on the glass(arrow up), push the adjustable aluminum (on the moving glass) into the fixed aluminum. (see Figure A). Install the magnetic strip. Adjust the adjustable aluminum (pull out or push in the fixed aluminum) until two doors can perfectly close