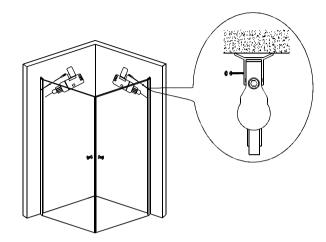

3. As Figure, drill diameter 3.2mm hole in the 200mm upper and lower ends of the aluminum profile. Screw the fixed and the adjustable aluminum by ST4\*20 screw. Cover screws with the decorative covers