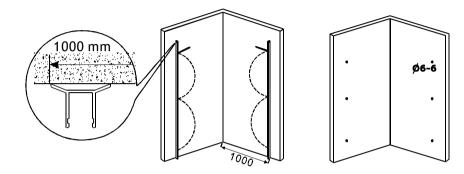

## PF22(1000X1000)

 Install the fixed aluminum: Make a mark on the wall accroding to the below picture. Then drill 6mm hole and insert with the Expansion colloidal. Install the fixed aluminum by ST6\*30 screw.
(Please keep the fixed aluminum vertical)