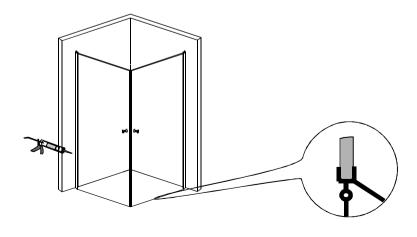

4. Installed waterproof tape under the door ,install the handle. Inject both sides of the shower cabin by Neutral silicone sealant